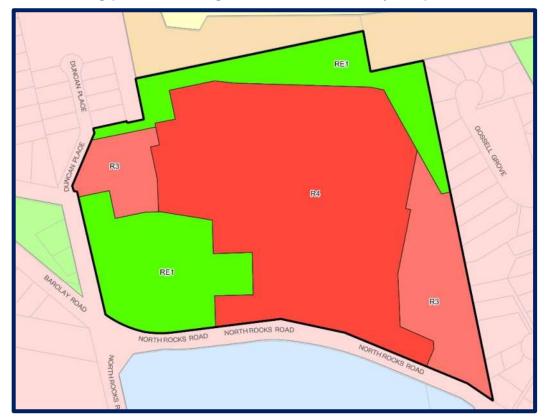

PP-2021-3409 / RR-2022-31

**Current zoning (source: Planning Statement dated February 2024)** 

Proposed zoning (source: Planning Statement dated February 2024)

PP-2021-3409 / RR-2022-31

Current Height of Building (source: Planning Statement dated February 2024)