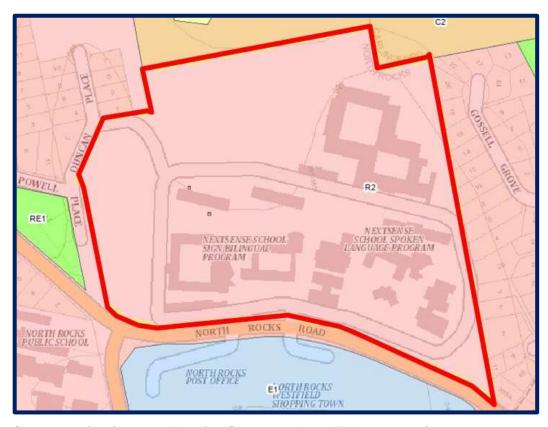

PP-2021-3409 / RR-2022-31

**Current zoning (source: Planning Statement dated February 2024)** 

Proposed zoning (source: Planning Statement dated February 2024)

PP-2021-3409 / RR-2022-31

Current Height of Building (source: Planning Statement dated February 2024)