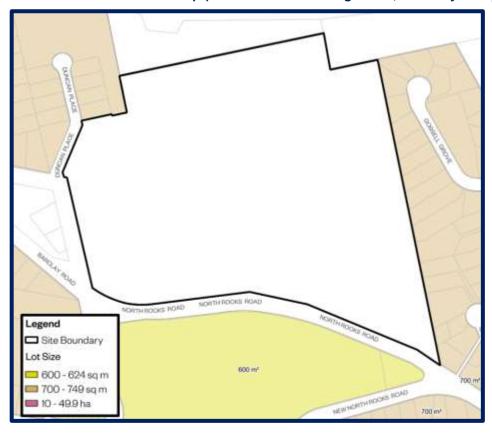

PP-2021-3409 / RR-2022-31

Current minimum lot size map (source: NSW Planning Portal, February 2024)

Proposed minimum lot size map (source: Planning Statement dated February 2024)