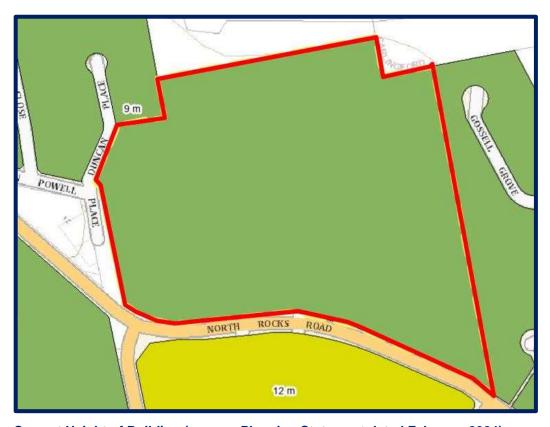

PP-2021-3409 / RR-2022-31

Current minimum lot size map (source: NSW Planning Portal, February 2024)

Proposed minimum lot size map (source: Planning Statement dated February 2024)