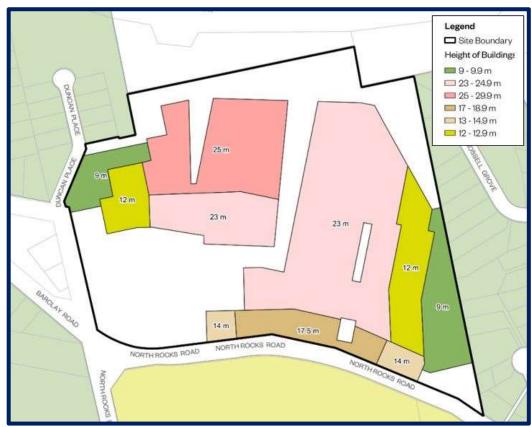

Proposed Height of Building (source: Planning Statement dated February 2024)

PP-2021-3409 / RR-2022-31

Current Floor Space Ratio (source: Planning Statement dated February 2024)

Proposed Floor Space Ratio (source: Planning Statement dated February 2024)