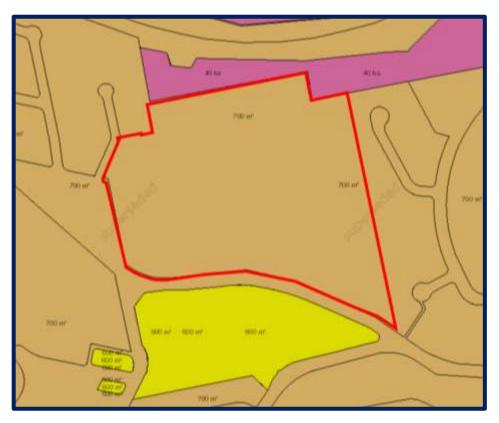

PP-2021-3409 / RR-2022-31

Current minimum lot size map (source: NSW Planning Portal, February 2024)

Proposed minimum lot size map (source: Planning Statement dated February 2024)